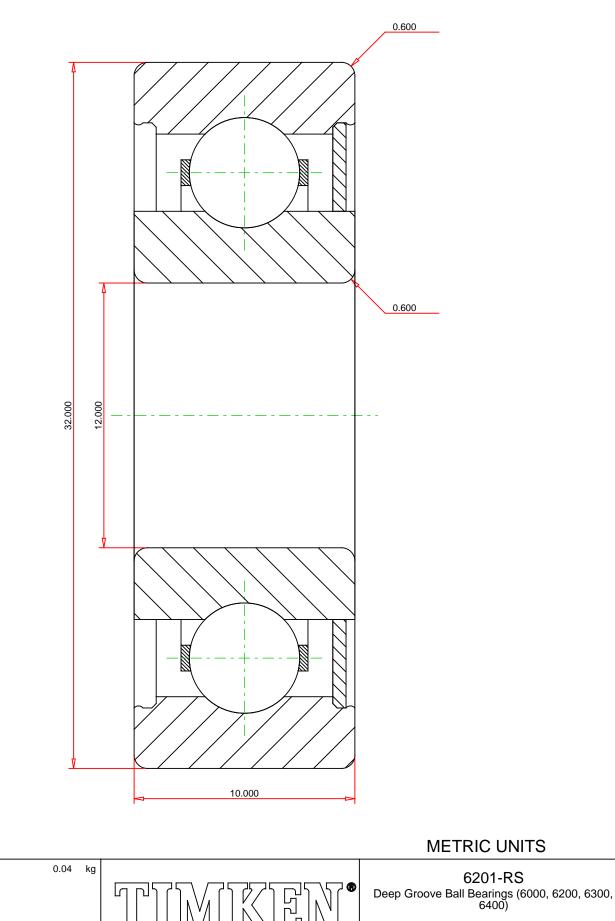

## <u>Specifications</u> | <u>Dimensions</u> | <u>Basic Load Ratings</u> | <u>Factors</u>

| Specifications |                           |                  |  |  |
|----------------|---------------------------|------------------|--|--|
| CI             | learance                  | C0 (Normal)      |  |  |
| Во             | ore Size d                | 12.000 mm        |  |  |
| Fe             | eatures                   | One Contact Seal |  |  |
| Ве             | earing Type               | Standard DGBB    |  |  |
| W              | /eight                    | 0.040 Kg         |  |  |
| М              | lanufacturing Part Number | 6201RS           |  |  |

| Dimensions        |           | - |
|-------------------|-----------|---|
| utside Diameter D | 32.000 mm |   |

| Outside Ring Width B | 10.000 mm |
|----------------------|-----------|
| Radius Rs min        | 0.600 mm  |